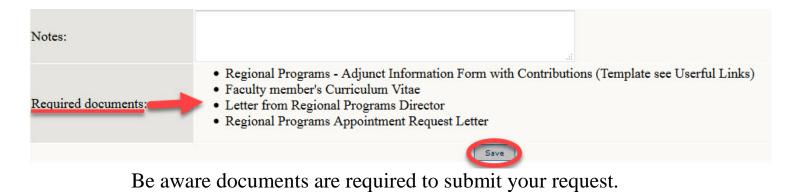

| Appointment Action:    | Regiona Progra                                  | ims Appointment 👻                                                                                                                  |                                         |                       |
|------------------------|-------------------------------------------------|------------------------------------------------------------------------------------------------------------------------------------|-----------------------------------------|-----------------------|
| Effective Date:        |                                                 | mm/dd/yyyy)                                                                                                                        |                                         |                       |
| Action Requested:      | New Appointme                                   | ent 💌                                                                                                                              | AHEC Location:                          | Select One            |
|                        | 1. New Appointment                              |                                                                                                                                    |                                         |                       |
| Candidate Name:        | 2. Promotion                                    | Middle: Last:                                                                                                                      | M.D                                     |                       |
| Date of Birth          |                                                 |                                                                                                                                    | SSN:                                    |                       |
| Gender:                | <sup>©</sup> Male <sup>®</sup> Fem              | ale                                                                                                                                | Spouse's Name:                          |                       |
| Address                |                                                 |                                                                                                                                    | City                                    |                       |
| State                  | Arkansas                                        | - Zip Code:                                                                                                                        | Country                                 | USA 👻                 |
| Phone                  |                                                 |                                                                                                                                    | Email                                   | (*)                   |
| Requesting Department: | Select One                                      | -                                                                                                                                  | Requesting Sub-Department:              | Select One 🔻          |
| Current<br>Pathway:    |                                                 |                                                                                                                                    | Requested Pathway:                      | Select One 👻          |
| Current<br>Rank:       |                                                 |                                                                                                                                    | Requested Rank:                         | Select One            |
| Board Certified?       | ◎ Yes <sup>®</sup> No                           |                                                                                                                                    | Patient Care?                           | ◎ Yes <sup>●</sup> No |
| Notes:                 |                                                 |                                                                                                                                    |                                         |                       |
| Required documents:    | <ul><li>Faculty m</li><li>Letter from</li></ul> | Programs - Adjunct Information For<br>tember's Curriculum Vitae<br>m Regional Programs Director<br>Programs Appointment Request Lo | orm with Contributions (Template see Us | serful Links)         |

#### **REQUIRED DOCUMENTATION**

The required documentation for regional program and NW appointments are:

- 1. Regional Programs Adjunct Information Form with Contributions
- 2. Faculty member's CV
- 3. Letter from Regional Programs Director
- 4. Regional Programs Appointment Request Letter (should be automatically generated by the system once the appointment has been submitted and approved by the department.)